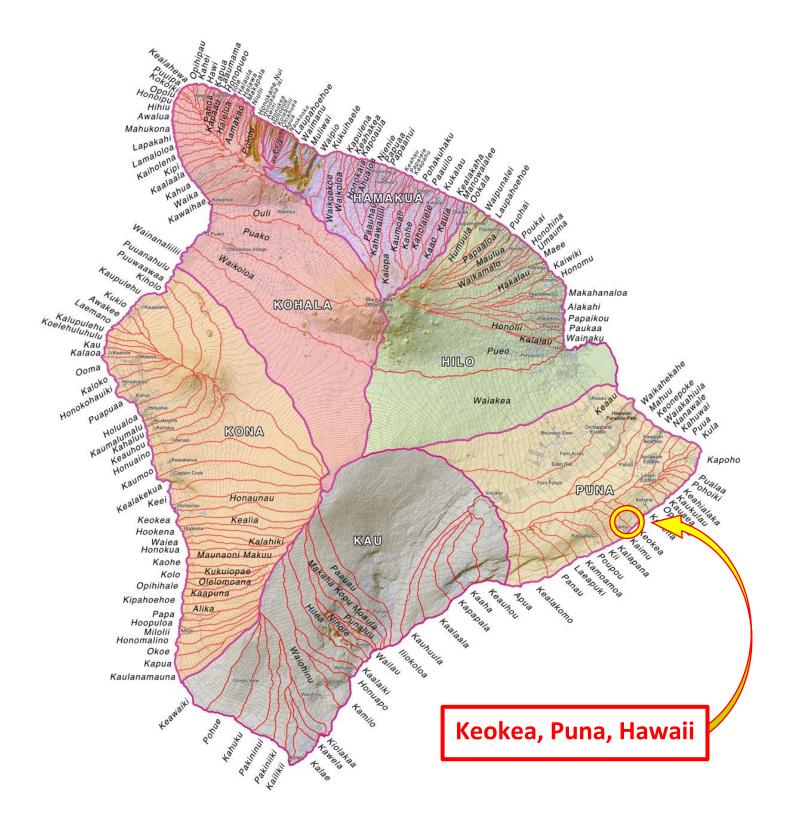

## **Directions:**

(1) Travel South from Hilo towards Kaimu on Pahoa Kalapana Road.

(2) After passing Pahoa and Leilani Estates, pass the 1<sup>st</sup> Old Kalapana Road turnoff (unmarked) on the left side of road and look for the 18 Mile Marker on right side of road (about 300 feet past the Old Kalapana Road turnoff).