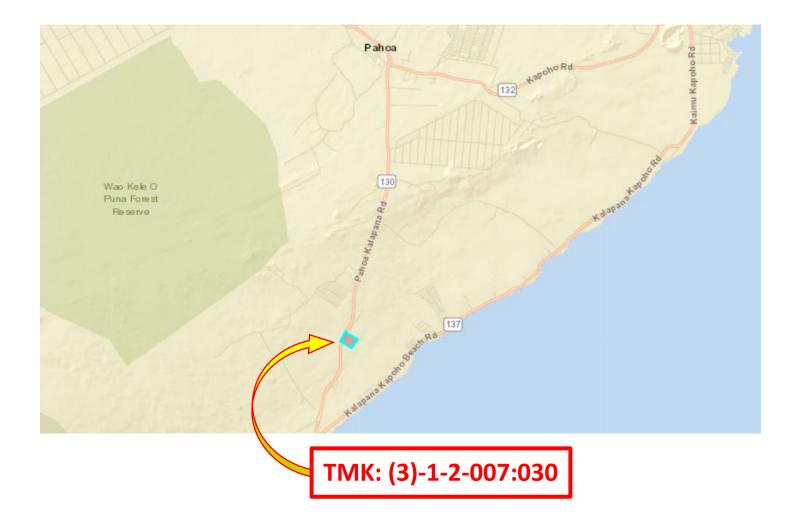

## **Directions:**

(1) Travel South from Hilo towards Kaimu on Pahoa Kalapana Road.

(2) After passing Pahoa and Leilani Estates, pass the 1<sup>st</sup> Old Kalapana Road turnoff (unmarked) on the left side of road and look for the 18 Mile Marker on right side of road (about 300 feet past the Old Kalapana Road turnoff).