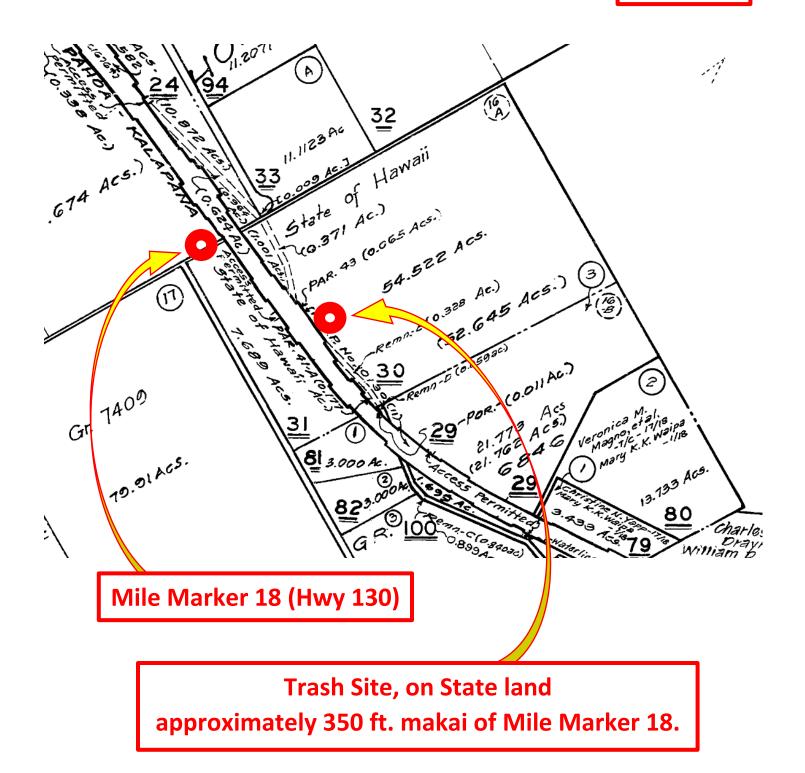

## **Directions:**

(1) Travel South from Hilo towards Kaimu on Pahoa Kalapana Road.

(2) After passing Pahoa and Leilani Estates, pass the 1<sup>st</sup> Old Kalapana Road turnoff (unmarked) on the left side of road and look for the 18 Mile Marker on right side of road (about 300 feet past the Old Kalapana Road turnoff).

(3) From the 18 Mile Marker continue traveling South (makai) approximately 350 feet to Pole #130 on left side of the road (a Pole #130 is also on the right side of the road).

(4) From Pole #130 continue makai approximately 40' to entry point to Trash Site on left side of road.

## Summary Note:

From the 18 Mile Marker pass pole # 127 on left, "Adopt A Highway" sign on right, pole #128 on left, 2<sup>nd</sup> Old Kalapana Road turnoff (unmarked) on left, unmarked pole on left, "Do Not Pass" sign on right and pole #130 on left, entry point 40' pass pole #130 on left.